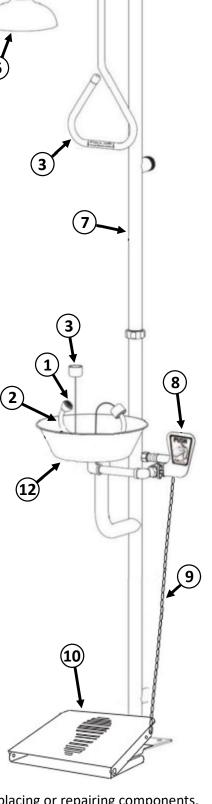

1 Part No: RPG05-1177
Aerator Screen & Cap Assembly

2 Part No: SA 01003

Complete Bulls Horns Assembly

#### **SPARE PARTS LIST**

| 5171115 2151 |     |                                |            |
|--------------|-----|--------------------------------|------------|
|              | No: | Description:                   | Part No:   |
|              | 1.  | Aerator, Screen & Cap Assembly | RPG05-1177 |
|              | 2.  | Complete Bull Horns Assembly   | SA 01003   |
|              | 3.  | Dust Cap Assembly              | SA 01008   |
|              | 4.  | Pull Rod Assembly              | SA 02008   |
|              | 5.  | 25mm Activation Ball Valve     | SE 911     |
|              | 6.  | 200mm Cycolac Shower Head      | SE 810     |
|              | 7.  | Combination Frame              | SA 03002   |
|              | 8.  | 15mm Ball Valve & Push Handle  | SE 910H    |
|              | 9.  | Foot Pedal Connection Chain    | SA 03014   |
|              | 10. | Foot Pedal Assembly            | SA 03001   |
|              | 11. | Shower Arm 25mm BSP            | SC 02001   |
|              | 12  | Stainless Steel Bowl           | SR 03006   |