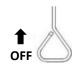

#### **OPERATION**

The shower is activated by pulling the triangle pull rod. Once the valve is activated the head will continue to discharge water until the valve is manually closed, this is done by pushing the pull rod to the off position.