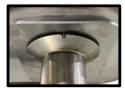

#### INSTALLATION

After unpacking carton, ensure all components are present. Mark out the floor and mount the bottom stanchion section using suitable anchors. Place supplied bowl washer on top of flared washer. Attach bowl assembly by aligning pin on bottom of the bowl assembly with slot in flared washer. Screw in drain with provided Allen key. Attach hose from eyewash to outlet nipple. Assemble top

section (use pipe sealant on all joints). Assemble pull rod and shower head, attach paddle handle and foot pedal (SE612). Once the unit is completely assembled connect water supply to 25mm top inlet nipple. Failure to use potable water can result in emergency units producing impure or contaminated water causing possible further injury. Test unit.