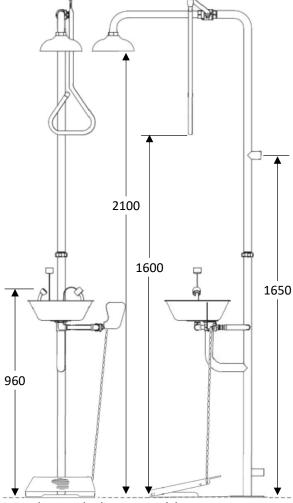

#### DESCRIPTION

Floor mounted EMERGENCY DELUGE SHOWER & AERATED EYE WASH combination unit. Shower is supplied with a 25mm stay open full flow ball valve, activated by a triangle pull rod. Eye wash is supplied with a 15mm stay open full flow ball valve, activated by an activation paddle handle and foot pedal. Manufactured by PBA Safety to comply with AS 4775 - 2007

## SHOWER EYE/FACE WASH

Shower Head: 200mm ABS Cycolac Eye/Face Wash: Aerated Eyewash Valve: 25mm Stainless Steel Valve: 15mm Stainless Steel

Activator: 304 Stainless Steel Pull Rod Activator: 304 Stainless Steel Push Handle

Stanchion: 304 Stainless Steel Frame Base Plate: 304 Stainless Steel

#### INSTALLATION

After unpacking carton, ensure all components are present. Mark out the floor and mount the bottom stanchion section using suitable anchors. Place supplied bowl washer on top of flared washer. Attach bowl assembly by aligning pin on bottom of the bowl assembly with slot in flared washer. Screw in drain with provided Allen key. Attach hose from eyewash to outlet nipple. Assemble top

section (use pipe sealant on all joints). Assemble pull rod and shower head, attach paddle handle and foot pedal (SE612). Once the unit is completely assembled connect water supply to 25mm top inlet nipple. Failure to use potable water can result in emergency units producing impure or contaminated water causing possible further injury. Test unit.

#### **OPERATION**

The shower is activated by pulling the triangle pull rod. Once the valve is activated the head will continue to discharge water until the valve is manually closed, this is done by pushing the pull rod to the off position.

The eye wash is activated by pushing the paddle handle back 90 degrees. The unit will operate until the paddle handle is manually pulled to the off position.

WARNING: Use only genuine Speakman parts when replacing or repairing components. To order free call 1800 444 022 or free fax 1800 444 024