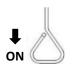

#### **OPERATION**

The shower is activated by pulling the triangle pull rod. Once the valve is activated the head will continue to discharge water until the valve is manually closed, this is done by pushing the pull rod to the off position.