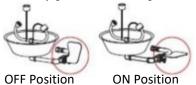

The eye wash is activated by pushing the paddle handle back 90 degrees. The unit will operate until the paddle handle is manually pulled to the off position.

WARNING: Use only genuine Speakman parts when replacing or repairing components. To order free call 1800 444 022 or free fax 1800 444 024