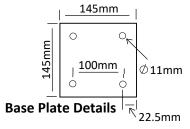

Stanchion: 304 Stainless Steel Frame Base Plate: 304 Stainless Steel

#### INSTALLATION

After unpacking carton, ensure all components are present. Mark out the floor and mount the bottom stanchion section using suitable anchors. Place supplied bowl washer on top of flared washer. Attach bowl assembly by aligning pin on bottom of the bowl assembly with slot in flared washer. Screw in drain with provided Allen key. Attach hose from eyewash to outlet nipple. Assemble top