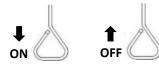

### **OPERATION**

The shower is activated by pulling the triangle pull rod. Once the valve is activated the head will continue to discharge water until the valve is manually closed, this is done by pushing the pull rod to the off position.

The eye wash is activated by pushing the paddle handle back 90 degrees. The unit will operate until the paddle handle is manually pulled to the off position.

**ON** Position

**WARNING:** Use only genuine Speakman parts when replacing or repairing components. To order free call 1800 444 022 or free fax 1800 444 024