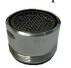

Part No: SR 06013
Aerator & Cap Assembly 25mm DIA

2 Part No: SA 01014 Bulls Horns Assembly 20L/Min

FLOW DATA

Eye WashFlow Rate:22 LPMShowerFlow Rate:78 LPM

Base Plate Details

#### SPARE PARTS LIST

| No: | Description:                  | Part No: |
|-----|-------------------------------|----------|
| 1.  | Aerator & Cap Assembly 25mm   | SR 06013 |
| 2.  | Complete Bull Horns Assembly  | SA 01014 |
| 3.  | Dust Cap Assembly             | SA 01008 |
| 4.  | Pull Rod Assembly             | SA 02008 |
| 5.  | 25mm Activation Ball Valve    | SE 911   |
| 6.  | 200mm Cycolac Shower Head     | SE 810   |
| 7.  | Combination Frame             | SA 03002 |
| 8.  | 15mm Ball Valve & Push Handle | SE 910H  |
| 9.  | Foot Pedal Connection Chain   | SA 03014 |
| 10. | Foot Pedal Assembly           | SA 03001 |
| 11. | Shower Arm 25mm BSP           | SC 02001 |
| 12. | Stainless Steel Bowl          | SR 03006 |