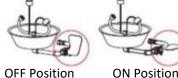

The eye wash is activated by pushing the paddle handle back 90 degrees. The unit will operate until the paddle handle is manually pulled to the off position.

**ON** Position

**WARNING:** Use only genuine Speakman parts when replacing or repairing components. To order free call 1800 444 022 or free fax 1800 444 024