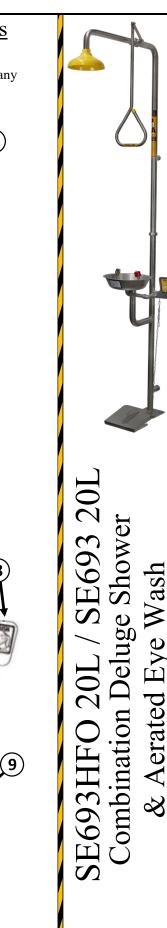

#### DESCRIPTION

Floor mounted EMERGENCY DELUGE SHOWER & AERATED EYE WASH combination unit. Shower is supplied with a 25mm stay open full flow ball valve, activated by a triangle pull rod. Eye wash is supplied with a 15mm stay open full flow ball valve, activated by an activation paddle handle and foot pedal. Manufactured by PBA Safety to comply with AS 4775 - 2007

#### **SHOWER**

| EYE/FACE | WASH |
|----------|------|
|----------|------|

Shower Head: 200mm ABS Cycolac Valve: 25mm Stainless Steel Activator: 304 Stainless Steel Pull Rod Stanchion: 304 Stainless Steel Frame

Eye/Face Wash: Aerated Eyewash 15mm Stainless Steel 304 Stainless Steel Push Handle 304 Stainless Steel