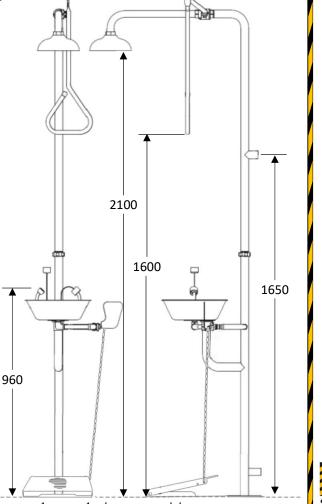

#### **SHOWER**

| EYE/FACE | WASH |
|----------|------|
|----------|------|

Shower Head: 200mm ABS Cycolac Valve: 25mm Stainless Steel Activator: 304 Stainless Steel Pull Rod Stanchion: 304 Stainless Steel Frame

Eye/Face Wash: Aerated Eyewash 15mm Stainless Steel 304 Stainless Steel Push Handle 304 Stainless Steel

### **INSTALLATION**

After unpacking carton, ensure all components are present. Mark out the floor and mount the bottom stanchion section using suitable anchors. Place supplied bowl washer on top of flared washer. Attach bowl assembly by aligning pin on bottom of the bowl assembly with slot in flared washer. Screw in drain with provided Allen key. Attach hose from eyewash to outlet nipple. Assemble top

section (use pipe sealant on all joints). Assemble pull rod and shower head, attach paddle handle and foot pedal (SE693HFO 20L). Once the unit is completely assembled connect water supply to 25mm top inlet nipple. Failure to use potable water can result in emergency units producing impure or contaminated water causing possible further injury. Test unit.