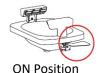

### **OPERATION**

The shower is activated by pulling the triangle pull rod. Once the valve is activated the head will continue to discharge water until the valve is manually closed, this is done by pushing the pull rod to the off position.