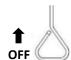

### **OPERATION**

The shower is activated by pulling the triangle pull rod. Once the valve is activated the head will continue to discharge water until the valve is manually closed, this is done by pushing the pull rod to the off position.