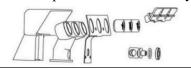

(1) Part No: RPG05-1177

Aerator Screen & Cap Assembly

Part No: G10-0041 Shroud Body Repair

(3) Part No: G10-0042 Complete Shroud Assembly

### **SPARE PARTS LIST**

| SI ARE I ARTS LIST |                                |            |
|--------------------|--------------------------------|------------|
| No:                | <b>Description:</b>            | Part No:   |
| 1.                 | Aerator, Screen & Cap Assembly | RPG05-1177 |
| 2.                 | Shroud Body Repair Kit         | G10-0041   |
| 3.                 | Complete Shroud Assembly       | G10-0042   |
| 4.                 | Pull Rod Assembly              | SA 02008   |
| 5.                 | 25mm Activation Ball Valve     | SE 911     |
| 6.                 | 200mm Cycolac Shower Head      | SE 810     |
| 7.                 | Combination Frame              | SA 03002   |
| 8.                 | 15mm Ball Valve & Push Handle  | SE 910V    |
| 9.                 | Foot Pedal Connection Chain    | SA 03014   |
| 10.                | Foot Pedal Assembly            | SA 03001   |
| 11.                | Shower Arm 25mm BSP            | SC 02001   |
| 12.                | Stainless Steel Bowl           | 68-0033    |