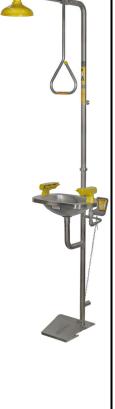

### DESCRIPTION

Floor mounted EMERGENCY DELUGE SHOWER & AERATED EYE/FACE WASH combination unit. Shower is supplied with a 25mm stay open full flow ball valve, activated by a triangle pull rod. Eye/Face wash is supplied with a 15mm stay open full flow ball valve, activated by an activation paddle handle and foot pedal. Manufactured by PBA Safety to comply with AS 4775 - 2007

> **SHOWER EYE/FACE WASH**

Shower Head: 200mm ABS Cycolac Eye/Face Wash: Triple Aerated Shrouds Valve: 25mm Stainless Steel Valve: 15mm Stainless Steel

Activator: 304 Stainless Steel Pull Rod Activator: 304 Stainless Steel Push Handle

Stanchion: 304 Stainless Steel Frame Base Plate: 304 Stainless Steel