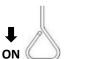

### **OPERATION**

The shower is activated by pulling the triangle pull rod. Once the valve is activated the head will continue to discharge water until the valve is manually closed, this is done by pushing the pull rod to the off position.