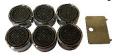

(1) Part No: RPG05-1177

Aerator Screen & Cap Assembly

Part No: G10-0041 Shroud Body Repair

(3) Part No: G10-0042 Complete Shroud Assembly

### **SPARE PARTS LIST**

| SI ARE I ARTS LIST |                                |            |
|--------------------|--------------------------------|------------|
| No:                | <b>Description:</b>            | Part No:   |
| 1.                 | Aerator, Screen & Cap Assembly | RPG05-1177 |
| 2.                 | Shroud Body Repair Kit         | G10-0041   |
| 3.                 | Complete Shroud Assembly       | G10-0042   |
| 4.                 | Pull Rod Assembly              | SA 02008   |
| 5.                 | 25mm Activation Ball Valve     | SE 911     |
| 6.                 | 200mm Cycolac Shower Head      | SE 810     |
| 7.                 | Combination Frame              | SA 03002   |
| 8.                 | 15mm Ball Valve & Push Handle  | SE 910V    |
| 9.                 | Foot Pedal Connection Chain    | SA 03014   |
| 10.                | Foot Pedal Assembly            | SA 03001   |
| 11.                | Shower Arm 25mm BSP            | SC 02001   |
| 12.                | Stainless Steel Bowl           | 68-0033    |