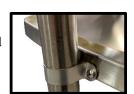

Stanchion: 304 Stainless Steel Frame Base Plate: 304 Stainless Steel

### INSTALLATION

After unpacking carton, ensure all components are present. Mark out the floor and mount the bottom stanchion section using suitable anchors. Place supplied bowl washer on top of flared washer. Loosely secure bowl by screwing in drain with provided Allen key. Secure bowl to stanchion with provided saddle bracket & tighten drain. Attach hose from eyewash to outlet nipple. Assemble

top section (use pipe sealant on all joints). Assemble pull rod and shower head, attach paddle handle and foot pedal (SE607). Once the unit is completely assembled connect water supply to 25mm top inlet nipple. Failure to use potable water can result in emergency units producing impure or contaminated water causing possible further injury. Test unit.