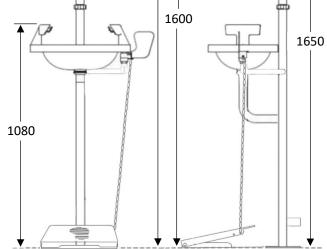

### DESCRIPTION

Floor mounted EMERGENCY DELUGE SHOWER & AERATED EYE/FACE WASH combination unit. Shower is supplied with a 25mm stay open full flow ball valve, activated by a triangle pull rod. Eye/Face wash is supplied with a 15mm stay open full flow ball valve, activated by an activation paddle handle and foot pedal. Manufactured by PBA Safety to comply with AS 4775 - 2007

> **SHOWER EYE/FACE WASH**

Shower Head: 200mm ABS Cycolac Eye/Face Wash: Triple Aerated Shrouds Valve: 25mm Stainless Steel Valve: 15mm Stainless Steel

Activator: 304 Stainless Steel Pull Rod Activator: 304 Stainless Steel Push Handle

Stanchion: 304 Stainless Steel Frame Base Plate: 304 Stainless Steel