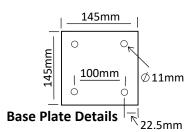

### INSTALLATION

After unpacking carton, ensure all components are present. Mark out the floor and mount the bottom stanchion section using suitable anchors. Place supplied bowl washer on top of flared washer. Loosely secure bowl by screwing in drain with provided Allen key. Secure bowl to stanchion with provided saddle bracket & tighten drain. Attach hose from eyewash to outlet nipple. Assemble