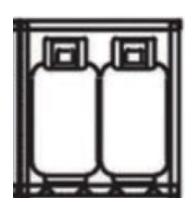

## PBA Safety Code – 23009

Flammable Compressed Gas Cylinder Locker Complies with AS4332 – 2004 Stores up to 4 Vertical LPG Gas Cylinders

> External Size: W 760 x H 960 x D 815mm

Cylinder Lockers offer superior features that make these units extremely durable and easy-to-use.