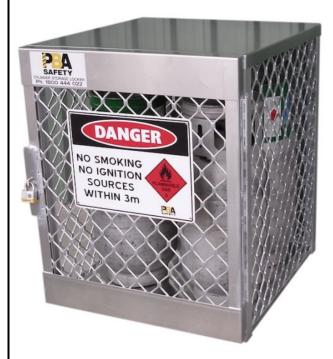

## Flammable Compressed Gas Cylinder Locker

The "No Rust" Solution to safely & securely storing LPG and compressed gas cylinders!

## PBA Safety Code – 23009

Flammable Compressed Gas Cylinder Locker Complies with AS4332 – 2004 Stores up to 4 Vertical LPG Gas Cylinders

> External Size: W 760 x H 960 x D 815mm

Cylinder Lockers offer superior features that make these units extremely durable and easy-to-use.

Constructed of 100% welded aluminium to resist outdoor elements, they will not rust, corrode, or discolour.

Expanded 7mm thick Aluminium panels are the strongest in the industry offering additional resistance to tampering.

Welded security lug on front door panel accepts a padlock (not included) for extra security.

Heavier gauge aluminium mesh and extruded (not bent) frame add rigidity.

All models have an exclusive solid aluminium roof panel that slants toward the back to shed water and ice.

Aluminium's long-lasting durability keeps your gas cylinders safe and your property looking clean.

Ships fully assembled to save on set-up time.

Comes complete with Danger No Smoking Within 3 Metres signage.