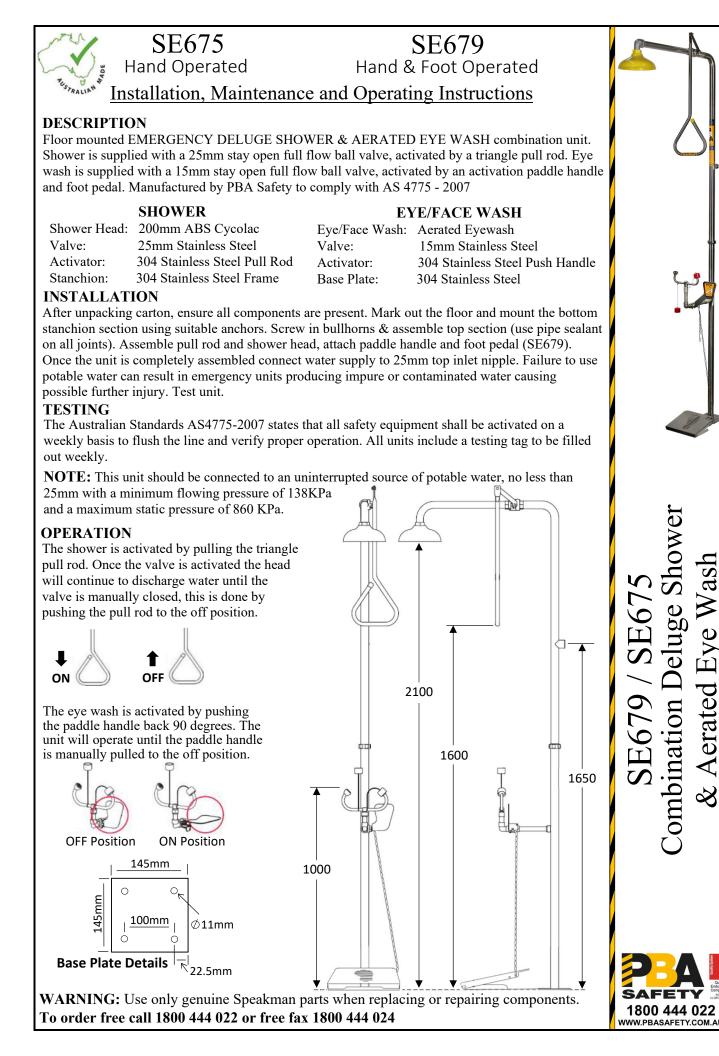

#### Part No: RPG05-1177

(1)Aerator Screen & Cap Assembly

Part No: SA 01003 (2)Complete Bulls Horns Assembly