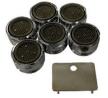

#### Part No: RPG05-1177

(1)Aerator Screen & Cap Assembly

Part No: SA 01003 (2)Complete Bulls Horns Assembly